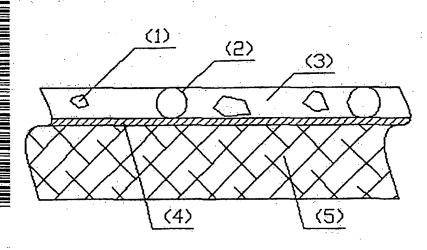

Die Erfindung ist nachstehend näher anhand der Figuren 1 und 2 erläutert, wobei die Figur 1 eine Verschleißschutzschicht nach dem Stand der Technik mit eingelagerten Hartstoffen und die Figur 2 die erfindungsgemäße Verschleißschutzschicht mit eingelagerten Hartstoffen und runden Feststoffpartikeln wiedergibt.

Liste der in den Figuren verwendeten Bezugszeichen:

- 1 Hartstoffpartikel
- 2 runde Feststoffpartikel
- 3 Harzschicht
- (5 4 Dekorpapier
- 5 Mitteldichte Faserplatte (MDF)

Im folgenden wird die Erfindung anhand von Beispielen näher erläutert, ohne dass darin eine Einschränkung zu sehen ist.